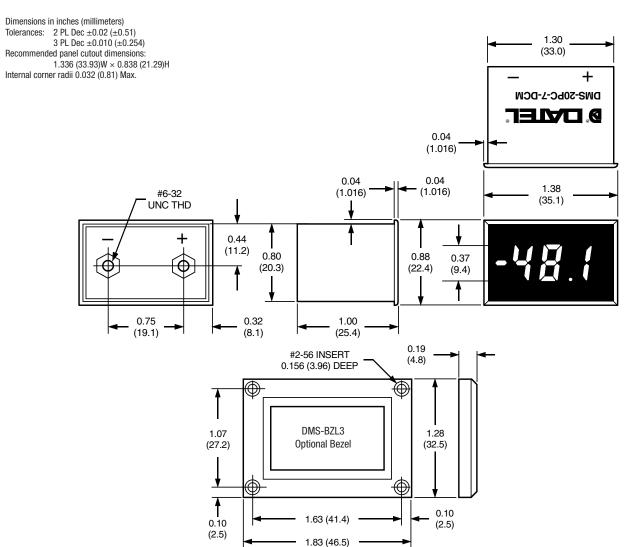

the ideal replacement for older, hard-to-read, analog panel meters. Simply connect a -36 to -75Vdc input across the two rear terminals and the meter is fully operational!

The DMS-20PC-7-DCM's subminiature package (1.38" x 0.88" x 1.0") houses a large, 0.37"/9.4mm, bright red LED; display which can be easily read from 15 feet away. Builtin reverse polarity and transient protection assures simple, trouble-free installation.

Sampling Rate 2.5 readings/second Resolution 0.1V

Accuracy @ +25°C  $\pm 0.1V$  (typ.),  $\pm 0.2V$  (max.)

Temperature Drift

 $(-25 \text{ to } +60^{\circ}\text{C})$ ±0.2 counts/°C (max.)

Mechanical

Dimensions 1.38" x 0.88" x 1.00" Display Type 3 digit, red LED, 0.37"/9.4mm Weight 1 ounce (28 grams)

### **Ordering Information**

DMS-20PC-7-DCM -36.0 to -75.0V dc voltage monitor

DMS-20-CP Panel cutout punch

DMS-BZL3 Panel mount bezel assembly

**DMS-BZL4** Panel mount bezel with sealing gasket

Brass screws (6-32 thread) and a panel-mount retaining clip are supplied with each meter