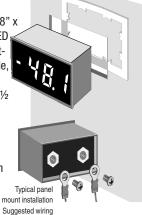

the ideal replacement for older, hard-to-read, analog panel meters. Simply connect a -36 to -75Vdc input across the two rear terminals and the meter is fully operational!

The DMS-20PC-7-DCM's subminiature package (1.38" x 0.88" x 1.0") houses a large, 0.37"/9.4mm, bright red LED; display which can be easily read from 15 feet away. Builtin reverse polarity and transient protection assures simple, trouble-free installation.

### **Ordering Information**

DMS-20PC-7-DCM -36.0 to -75.0V dc voltage monitor

DMS-20-CP Panel cutout punch

DMS-BZL3 Panel mount bezel assembly

**DMS-BZL4** Panel mount bezel with sealing gasket

Brass screws (6-32 thread) and a panel-mount retaining clip are supplied with each meter