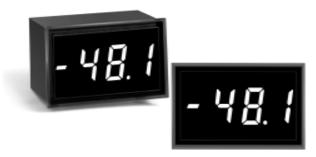

## DMS-20PC-7-DCM

-36 to -75Vdc, Self-Powered LED Display, **DC Voltage Monitor** 

#### **FEATURES**

- Great for -48Vdc telecom power monitoring
- Self-powered 2-wire operation
- -36 to -75V operating input range
- Ultra-low power consumption, 8mA (typ.) at -48V
- -200V input transient protection
- Reverse polarity protected to +100V
- 0.37"/9.4mm high, bright red, LED display
- Subminiature 1.38" x 0.88" x 1.0" package
- Super reliable, epoxy-encapsulated construction
- -25 to +60°C operating temperature range

the ideal replacement for older, hard-to-read, analog panel meters. Simply connect a -36 to -75Vdc input across the two rear terminals and the meter is fully operational!

The DMS-20PC-7-DCM's subminiature package (1.38" x 0.88" x 1.0") houses a large, 0.37"/9.4mm, bright red LED; display which can be easily read from 15 feet away. Builtin reverse polarity and transient protection assures simple, trouble-free installation.